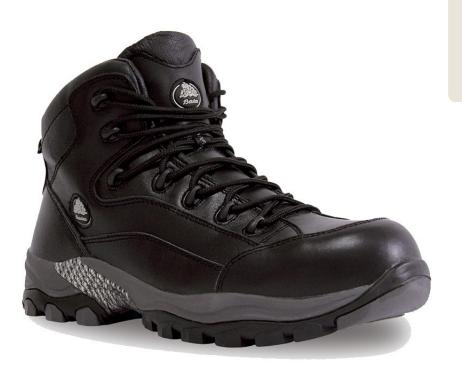

## DESCRIPTION

Black Leather Lace Up Composite Safety Boot

# FEATURES

Dual density phylon / rubber sole Composite safety toe Penetration resistant midole Heat resistant to 300°C Metal Free/ Airport Friendly Lightweight Slip resistant

### **USE** >Police / Security Guards >Automotive >Transport / Logistics

| DESCRIPTION    | DETAIL             |
|----------------|--------------------|
| Color          | Black              |
| Construction   | Cement             |
| Upper          | Full grain leather |
| Lining         | Cambrelle          |
| Insole         | Polyurethane       |
| Safety Toe Cap | Composite          |
| Midsole        | Phylon             |
| OutSole        | Rubber             |
|                |                    |
|                |                    |
|                |                    |
| CE Standard    |                    |
| Standards      | AS/NZS 2210.3      |