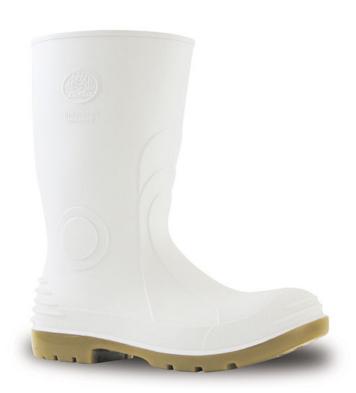

### **JOBMASTER 2**

**ARTICLE** 892-10098

SIZES 4-14 UK

Range Bata Industrials

#### **DESCRIPTION**

White / Gristle PVC 300mm Safety Boot

#### **FEATURES**

Slip resistant Waterproof Oil, acid & blood resistant Suitable for use in Food Industry Australian made Tunnel System®

## VSE >Food Industry >Fishery >Agriculture

| DESCRIPTION    | DETAIL        |
|----------------|---------------|
| Color          | White         |
| Construction   | Injected      |
| Upper          | PVC           |
| Lining         | Nylon         |
| Insole         | EVA           |
| Safety Toe Cap | Steel toe     |
| Midsole        | PVC           |
| OutSole        | PVC           |
|                |               |
| CE Standard    |               |
| Standards      | AS/NZS 2210.3 |
|                |               |