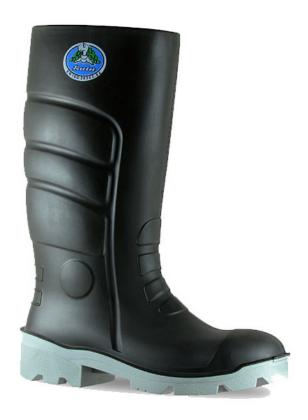

### **WORKLITE**

**ARTICLE** 892-62020

SIZES 3-14 UK

Range Bata Industrials

#### **DESCRIPTION**

Black / Grey PU 400mm Safety Toe Gumboot

#### **FEATURES**

Slip resistant Waterproof Lightweight Anti-static sole

## USE>Landscaping>Construction>Agriculture

| DESCRIPTION    | DETAIL       |
|----------------|--------------|
| Color          | Black        |
| Construction   | Injected     |
| Upper          | Polyurethane |
| Lining         | Nylon        |
| Insole         | Felt         |
| Safety Toe Cap | Steel toe    |
| Midsole        | Polyurethane |
| OutSole        | Polyurethane |
|                |              |
| CE Standard    | CE 20345     |
| Standards      |              |