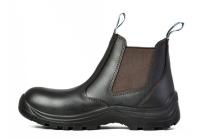

## **Description**

Elastic sided non safety slip on boot.

#### **BOOT DETAILS**

| Industry        | Agriculture, Automotive,<br>Manufacturing |
|-----------------|-------------------------------------------|
| Construction    | Injected                                  |
| Upper Material  | Full Grain Leather                        |
| Lining Material | Cambrelle                                 |
| Insole          | Polyurethane                              |
| Safety Toe Cap  | N/A                                       |
| Midsole         | Polyurethane                              |
| Outsole         | Polyurethane                              |