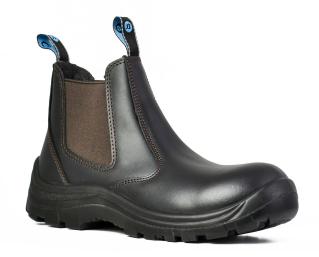

## **Description**

Elastic sided non safety slip on boot.

#### **BOOT DETAILS**

| Industry        | Agriculture, Automotive,<br>Manufacturing |
|-----------------|-------------------------------------------|
| Construction    | Injected                                  |
| Upper Material  | Full Grain Leather                        |
| Lining Material | Cambrelle                                 |
| Insole          | Polyurethane                              |
| Safety Toe Cap  | N/A                                       |
| Midsole         | Polyurethane                              |
| Outsole         | Polyurethane                              |

### **BOOT FEATURES**

Full Grain Leather Upper

Heat Resistant PU Outsole

PU outsole is abrasion & heat resistant up to 130°C.

Slip, Fuel & Oil Resistant

Designed to meet the slip & oil resistance for standard AS 2210.3:2019