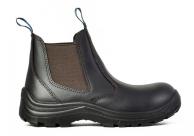

## **Description**

Elastic sided non safety slip on boot.

#### **BOOT DETAILS**

| Industry        | Agriculture, Automotive,<br>Manufacturing |
|-----------------|-------------------------------------------|
| Construction    | Injected                                  |
| Upper Material  | Full Grain Leather                        |
| Lining Material | Cambrelle                                 |
| Insole          | Polyurethane                              |
| Safety Toe Cap  | N/A                                       |
| Midsole         | Polyurethane                              |
| Outsole         | Polyurethane                              |