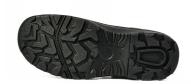

### **BOOT FEATURES**

Full Grain Leather Upper

Heat Resistant PU Outsole

PU outsole is abrasion & heat resistant up to 130°C.

Slip, Fuel & Oil Resistant

Designed to meet the slip & oil resistance for standard AS 2210.3:2019