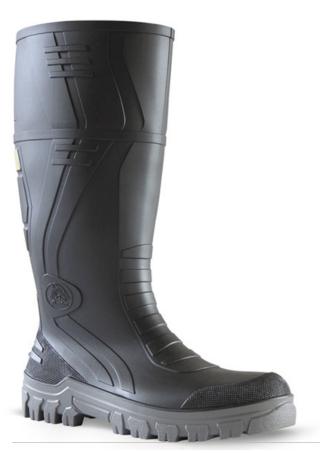

# **JOBMASTER III**

**ARTICLE** 892-22292

SIZES 4-14 UK

Range Bata Industrials

### **DESCRIPTION**

Grey 400mm PVC 400mm Safety Toe / Midsole Boot

# **FEATURES**

Slip resistant Waterproof Oil & acid resistant Australian made Penetration resistant midsole

## **MAINTENANCE**

To keep footwear in usable conditions it is recommended to maintain it always clean and polished. If wet shoes should be dried at room temperature. Never heat at stove.

| DESCRIPTION    | DETAIL        |
|----------------|---------------|
| Color          | Grey          |
| Construction   | Injected      |
| Upper          | PVC Nitrile   |
| Lining         | Nylon         |
| Insole         | Polyurethane  |
| Safety Toe Cap | Steel toe     |
| Midsole        | PVC           |
| OutSole        | PVC           |
|                |               |
|                |               |
| Standards      | AS/NZS 2210.3 |
|                |               |