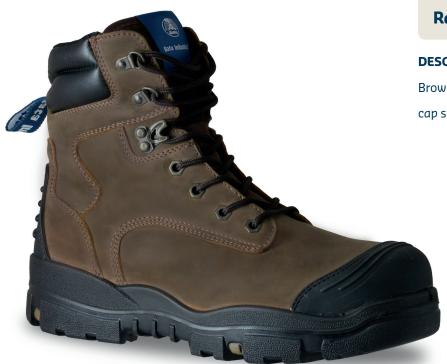

#### **DESCRIPTION**

Brown crazy horse leather lace up external scuff cap safety boot

#### **FEATURES**

D30 impact shock protection Duel density PU/TPU Sole External scuff cap Bellow Tongue