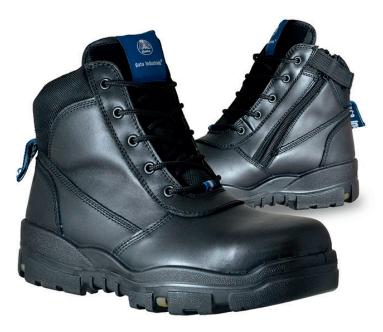

### DESCRIPTION

Black Fullgrain leather lace up zip sided safety boot

### **FEATURES**

D30 impact shock protection Duel density PU/TPU Sole Durable YKK Zip Bellow Tongue Reflective Strips

**USE** >Mining >Construction >Landscaping

| DESCRIPTION    | DETAIL        |
|----------------|---------------|
| Color          | Black         |
| Construction   | Injected      |
| Upper          | Leather       |
| Lining         | Cambrelle     |
| Insole         | Polyurethane  |
| Safety Toe Cap | Steel         |
| Midsole        | PU            |
| OutSole        | TPU           |
|                |               |
| Standards      | AS/NZS 2210.3 |