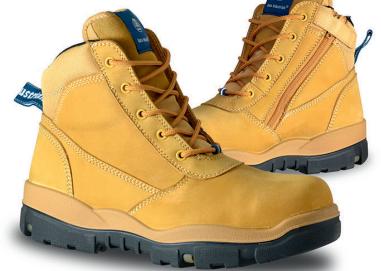

### **HORIZON**

**ARTICLE** 756-83953

SIZES 3-14 UK
Range Helix

Wheat nubuck leather lace up zip sided safety boot

#### **FEATURES**

D30 impact shock protection Duel density PU/TPU Sole Durable YKK Zip Bellow Tongue Reflective Strips

## **USE**>Mining >Construction >Landscaping

| DESCRIPTION    | DETAIL        |
|----------------|---------------|
| Color          | Wheat Nubuck  |
| Construction   | Injected      |
| Upper          | Leather       |
| Lining         | Cambrelle     |
| Insole         | Polyurethane  |
| Safety Toe Cap | Steel         |
| Midsole        | PU            |
| OutSole        | TPU           |
|                |               |
|                |               |
| Standards      | AS/NZS 2210.3 |
|                |               |