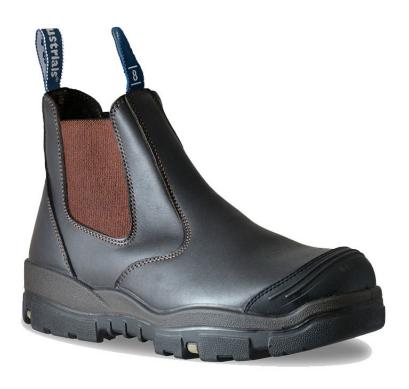

#### **DESCRIPTION**

Claret full grain leather Elastic Sided safety boot

#### **FEATURES**

Duel density PU/TPU Sole Steel safety toe cap Pull on boot Slip Resistant

### >Agriculture >Construction >Landscaping

| DESCRIPTION    | DETAIL        |
|----------------|---------------|
| Color          | Claret        |
| Construction   | Injected      |
| Upper          | Leather       |
| Lining         | NA            |
| Insole         | Polyurethane  |
| Safety Toe Cap | Steel         |
| Midsole        | PU            |
| OutSole        | TPU           |
|                |               |
|                |               |
| CE Standard    |               |
| Standards      | AS/NZS 2210.3 |
|                |               |