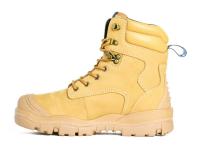

### Colour

Wheat

### Description

Premium 6" lace-up ankle boot with steel safety toecap.

# Wheat Nubuck Leather Upper

Made from high quality, long lasting nubuck leather.