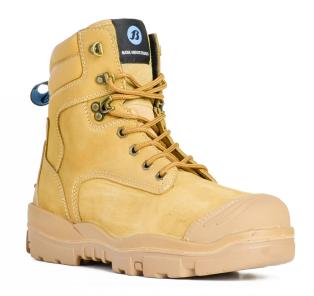

# LONGREACH SC

### Colour

Wheat

### Description

Premium 6" lace-up ankle boot with steel safety toecap.

### **BOOT DETAILS**

| Industry        | Mining, Construction,<br>Landscaping |
|-----------------|--------------------------------------|
| Construction    | Injected                             |
| Upper Material  | Nubuck Leather                       |
| Lining Material | Cambrelle                            |
| Insole          | Polyurethane                         |
| Safety Toe Cap  | Steel                                |
| Midsole         | Polyurethane                         |
| Outsole         | Rubber                               |