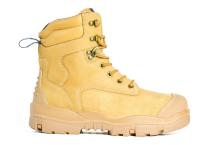

### Colour

Wheat

### Description

Premium 6" lace-up ankle boot with steel safety toecap.

### Padded Collar & Tongue

Added foam around the ankle & shin area to provide better support, stability and comfort.

# Wheat Nubuck Leather Upper

Made from high quality, long lasting nubuck leather.