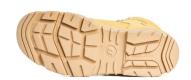

### **BOOT DETAILS**

| Industry        | Mining, Construction,<br>Landscaping |
|-----------------|--------------------------------------|
| Construction    | Injected                             |
| Upper Material  | Nubuck Leather                       |
| Lining Material | Cambrelle                            |
| Insole          | Polyurethane                         |
| Safety Toe Cap  | Steel                                |
| Midsole         | Polyurethane                         |
| Outsole         | Rubber                               |

### Slip & Oil Resistant

Designed to meet the slip & oil resistance for standard AS/NZS 2210.3.

### Heat Resistant Rubber Outsole

Durable outsole can withstand extremely high temperatures of up to 300°C.