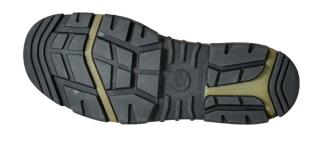

#### **FEATURES**

YKK 10 Zip
Dual density PU/RUBBER Sole
External scuff cap
Bellow Tongue
Heat resistant to 300°C
Penetration resistant midsole
Anti-static sole
Slip Resistant

## **USE**>Mining >Construction >Oil @Gas

| DESCRIPTION    | DETAIL              |
|----------------|---------------------|
| Color          | Black               |
| Construction   | Injected            |
| Upper          | Leather             |
| Lining         | 3m Thinsulate Ultra |
| Insole         | Polyurethane        |
| Safety Toe Cap | Composite           |
| Midsole        | Polyurethane        |
| OutSole        | Rubber              |
|                |                     |
| CE Standard    |                     |
| Standards      | AS/NZS 2210.3       |
|                |                     |