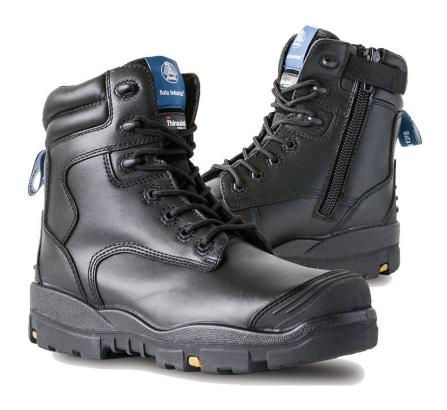

### LONGREACH CT ZIP BLACK

**ARTICLE** 705-66146

**SIZES** 3-14 UK / Half Size 6.5-10.5

Range Helix

#### **DESCRIPTION**

Black leather lace up external scuff cap safety boot

#### **FEATURES**

YKK 10 Zip
Dual density PU/RUBBER Sole
External scuff cap
Bellow Tongue
Heat resistant to 300°C
Penetration resistant midsole
Anti-static sole
Slip Resistant