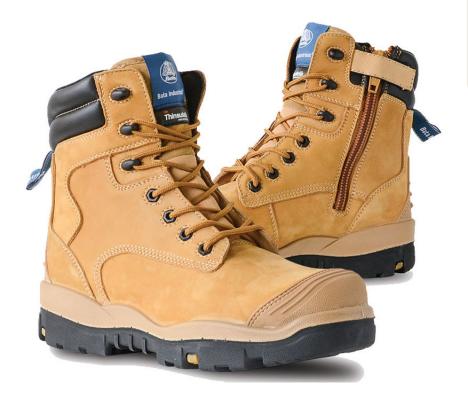

### **LONGREACH CT ZIP WHEAT**

**ARTICLE** 706-86147

**SIZES** 3-14 UK / Half Size 6.5-10.5

Range Helix

#### **DESCRIPTION**

Wheat Nubuck leather lace up external scuff cap safety boot

#### **FEATURES**

YKK 10 Zip
Dual density PU/RUBBER Sole
External scuff cap
Bellow Tongue
Heat resistant to 300°C
Penetration resistant midsole
Anti-static sole
Slip Resistant

## **USE**>Mining >Construction >Oil @Gas

| DESCRIPTION    | DETAIL              |
|----------------|---------------------|
| Color          | Wheat               |
| Construction   | Injected            |
| Upper          | Leather             |
| Lining         | 3m Thinsulate Ultra |
| Insole         | Polyurethane        |
| Safety Toe Cap | Composite           |
| Midsole        | Polyurethane        |
| OutSole        | Rubber              |
|                |                     |
|                |                     |
|                |                     |
| CE Standard    |                     |
| Standards      | AS/NZS 2210.3       |