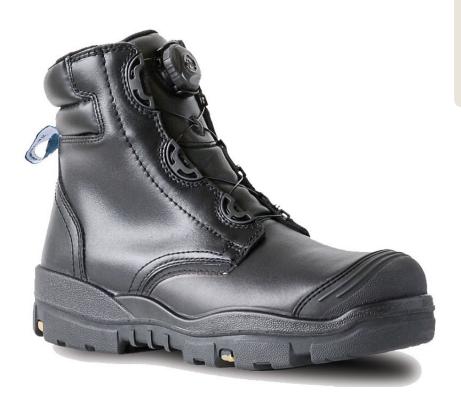

### RANGER BOA BLACK

**ARTICLE** 704-65143

**SIZES** 3-14 UK / Half Size 6.5-10.5

Range Helix

#### **DESCRIPTION**

Black Leather BOA Lace Safety Boot

#### **FEATURES**

Dual density PU / Rubber sole Nomex heat resistant stitching External scuff cap Heat resistant to 300°C Anti-static sole BOA lacing system Scotchgard Slip Resistant