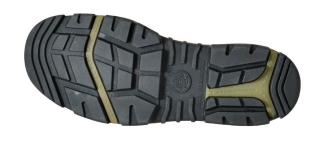

#### **FEATURES**

Dual density PU / Rubber sole Nomex heat resistant stitching External scuff cap Heat resistant to 300°C Anti-static sole BOA lacing system Scotchgard Slip Resistant

## **USE**>Mining >Construction >Agriculture

| DESCRIPTION    | DETAIL        |
|----------------|---------------|
| Color          | Black         |
| Construction   | Injected      |
| Upper          | Leather       |
| Lining         | Cambrelle     |
| Insole         | Polyurethane  |
| Safety Toe Cap | Steel         |
| Midsole        | Polyurethane  |
| OutSole        | Rubber        |
|                |               |
|                |               |
|                |               |
| CE Standard    |               |
| Standards      | AS/NZS 2210.3 |
|                |               |