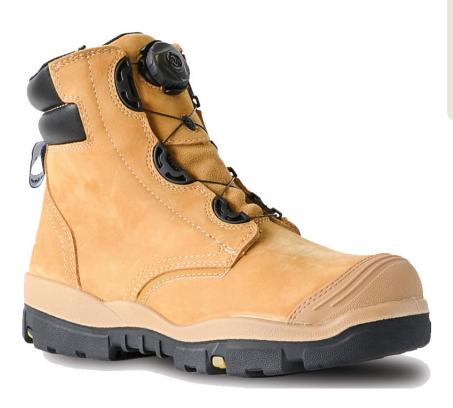

### **RANGER BOA WHEAT**

**ARTICLE** 706-85139

**SIZES** 3-14 UK / Half Size 6.5-10.5

Range Helix

#### **DESCRIPTION**

Wheat Nubuck BOA Lace Safety Boot

#### **FEATURES**

Dual density PU / Rubber sole Nomex heat resistant stitching External scuff cap Heat resistant to 300°C Anti-static sole BOA lacing system Scotchgard Slip Resistant

## **USE**>Mining >Construction >Agriculture

| DESCRIPTION    | DETAIL         |
|----------------|----------------|
| Color          | Wheat          |
| Construction   | Injected       |
| Upper          | Nubuck leather |
| Lining         | Cambrelle      |
| Insole         | Polyurethane   |
| Safety Toe Cap | Steel          |
| Midsole        | Polyurethane   |
| OutSole        | Rubber         |
|                |                |
| CE Standard    |                |
| Standards      | AS/NZS 2210.3  |
|                |                |