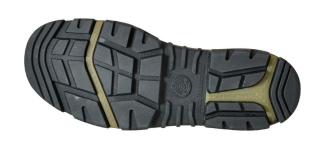

#### **FEATURES**

Dual density PU / Rubber sole Nomex heat resistant stitching External scuff cap Heat resistant to 300°C Anti-static sole BOA lacing system Scotchgard Slip Resistant

## **USE**>Mining >Construction >Agriculture

| DESCRIPTION    | DETAIL         |
|----------------|----------------|
| Color          | Wheat          |
| Construction   | Injected       |
| Upper          | Nubuck leather |
| Lining         | Cambrelle      |
| Insole         | Polyurethane   |
| Safety Toe Cap | Steel          |
| Midsole        | Polyurethane   |
| OutSole        | Rubber         |
|                |                |
| CE Standard    |                |
| Standards      | AS/NZS 2210.3  |
|                |                |