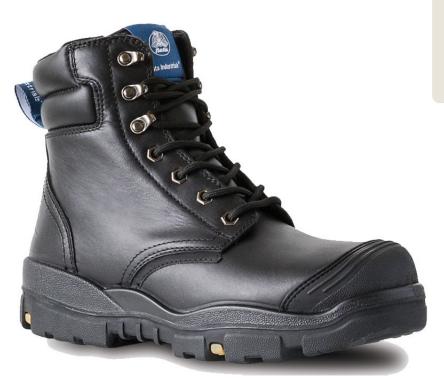

# RANGER LACE BLACK

| ARTICLE |  |
|---------|--|
| SIZES   |  |
| Ranae   |  |

3-14 UK / Half Size 6.5-10.5

Helix

DESCRIPTION

Black Leather Lace Up Safety Boot

704-65150

## **FEATURES**

Dual density PU / Rubber sole Nomex heat resistant stitching External scuff cap Heat resistant to 300°C Anti-static sole Flex Lines Scotchgard Slip Resistant

**USE** >Mining >Construction >Agriculture

| DESCRIPTION    | DETAIL        |
|----------------|---------------|
| Color          | Black         |
| Construction   | Injected      |
| Upper          | Leather       |
| Lining         | Cambrelle     |
| Insole         | Polyurethane  |
| Safety Toe Cap | Steel         |
| Midsole        | Polyurethane  |
| OutSole        | Rubber        |
|                |               |
|                |               |
|                |               |
| CE Standard    |               |
| Standards      | AS/NZS 2210.3 |