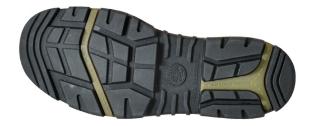

## **FEATURES**

Dual density PU / Rubber sole Nomex heat resistant stitching External scuff cap Heat resistant to 300°C Anti-static sole Flex Lines Scotchgard Slip Resistant

**USE** >Mining >Construction >Agriculture

| DESCRIPTION    | DETAIL        |
|----------------|---------------|
| Color          | Black         |
| Construction   | Injected      |
| Upper          | Leather       |
| Lining         | Cambrelle     |
| Insole         | Polyurethane  |
| Safety Toe Cap | Steel         |
| Midsole        | Polyurethane  |
| OutSole        | Rubber        |
|                |               |
|                |               |
|                |               |
| CE Standard    |               |
| Standards      | AS/NZS 2210.3 |