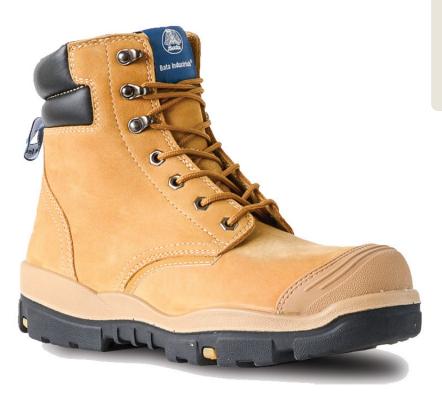

### RANGER LACE WHEAT

**ARTICLE** 706-85144

**SIZES** 3-14 UK / Half Size 6.5-10.5

Range Helix

#### **DESCRIPTION**

Wheat Nubuck Lace Up Safety Boot

#### **FEATURES**

Dual density PU / Rubber sole Nomex heat resistant stitching External scuff cap Heat resistant to 300°C Anti-static sole Flex Lines Scotchgard Slip Resistant

## **USE**>Mining >Construction >Agriculture

| DESCRIPTION    | DETAIL         |
|----------------|----------------|
| Color          | Wheat          |
| Construction   | Injected       |
| Upper          | Nubuck leather |
| Lining         | Cambrelle      |
| Insole         | Polyurethane   |
| Safety Toe Cap | Steel          |
| Midsole        | Polyurethane   |
| OutSole        | Rubber         |
|                |                |
|                |                |
| CE Standard    |                |
| Standards      | AS/NZS 2210.3  |
|                |                |