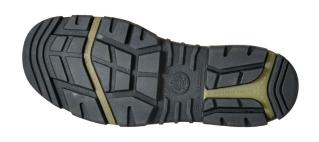

#### **FEATURES**

Dual density PU / Rubber sole Nomex heat resistant stitching External scuff cap Heat resistant to 300°C Anti-static sole Flex Lines Scotchgard Slip Resistant

## **USE**>Mining >Construction >Agriculture

| DESCRIPTION    | DETAIL         |
|----------------|----------------|
| Color          | Wheat          |
| Construction   | Injected       |
| Upper          | Nubuck leather |
| Lining         | Cambrelle      |
| Insole         | Polyurethane   |
| Safety Toe Cap | Steel          |
| Midsole        | Polyurethane   |
| OutSole        | Rubber         |
|                |                |
|                |                |
| CE Standard    |                |
| Standards      | AS/NZS 2210.3  |
|                |                |