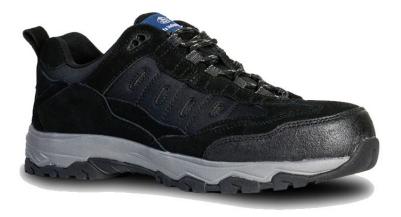

### **FURY**

**ARTICLE** 851-62687

SIZES 3-13 UK

**Range** Sportmates

#### **DESCRIPTION**

Black Suede Lace-Up Jogger Safety
Shoe

#### **FEATURES**

Alloy Safety Toe Lightweight RemovablePU Comfort Insole Heat Resistant to 300°C All Day Comfort Oil Resistant