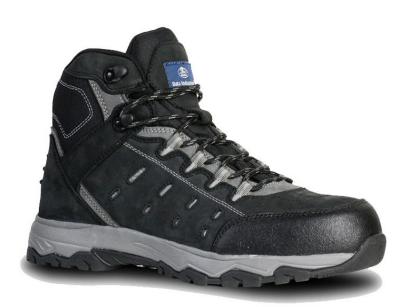

### **MAVERICK**

**ARTICLE** 803-60688

SIZES 3-13 UK

Range Sportmates

#### **DESCRIPTION**

Black Nubuck Leather Lace-Up Hiker Safety Boot

#### **FEATURES**

Alloy Safety Toe Lightweight RemovablePU Comfort Insole Heat Resistant to 300°C All Day Comfort Oil Resistant

## USE>Automotive>Manufacturing>Transport / Logistics

| DECORIDATION   | DETAIL          |
|----------------|-----------------|
| DESCRIPTION    | DETAIL          |
| Color          | Black           |
| Construction   | Cement          |
| Upper          | Nubuck leather  |
| Lining         | Cambrelle       |
| Insole         | PU Comfort      |
| Safety Toe Cap | Alloy           |
| Midsole        | Injected Phylon |
| OutSole        | Rubber          |
|                |                 |
|                |                 |
| CE Standard    |                 |
| Standards      | AS/NZS 2210.3   |
|                |                 |