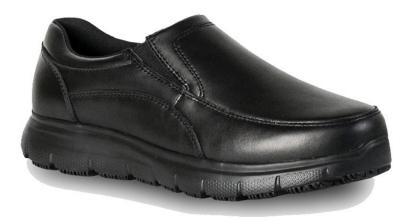

### ATLANTA-AT

**ARTICLE** 524-60804

**SIZES** 5-11 US / Half Size 5.5-9.5

Range Professionals

#### **DESCRIPTION**

Black Full Grain Leather Slip On Slip Resistant Safety Shoe

#### **FEATURES**

Slip Resistant Rubber Outsole Aegis Anti Bacterial Lining Removable Memory Foam Insole Super Lightweight Alloy Safety Toe Heat Resistant to 300°C

## **USE**>Hospitality >Healthcare >Office

| DESCRIPTION    | DETAIL                  |
|----------------|-------------------------|
| Color          | Black                   |
| Construction   | Cement                  |
| Upper          | Full grain leather      |
| Lining         | Breathable Spandex Foam |
| Insole         | Memory Foam             |
| Safety Toe Cap | Alloy                   |
| Midsole        | Injected Phylon         |
| OutSole        | Rubber                  |
|                |                         |
| CE Standard    |                         |
| Standards      | EN 150 13287:2012 SRC   |
|                |                         |