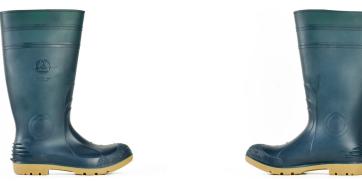

# 892-73095

Sizes UK4-14

Range Safety Gumboots

Colour Green/Gum

Description 400mmH PVC safety toe gumboot.

# **BOOT DETAILS**

| Industry        | Food Industry, Fishery,<br>Agriculture |
|-----------------|----------------------------------------|
| Construction    | Injected                               |
| Upper Material  | PVC                                    |
| Lining Material | Nylon                                  |
| Insole          | Bloom                                  |
| Safety Toe Cap  | Steel                                  |
| Midsole         | PVC                                    |
| Outsole         | PVC                                    |