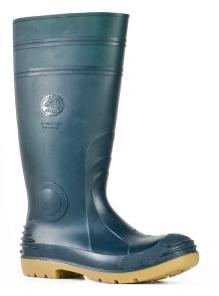

# 892-73095

Sizes UK4-14

Range Safety Gumboots

Colour Green/Gum

Description 400mmH PVC safety toe gumboot.

# **BOOT DETAILS**

| Industry        | Food Industry, Fishery,<br>Agriculture |
|-----------------|----------------------------------------|
| Construction    | Injected                               |
| Upper Material  | PVC                                    |
| Lining Material | Nylon                                  |
| Insole          | Bloom                                  |
| Safety Toe Cap  | Steel                                  |
| Midsole         | PVC                                    |
| Outsole         | PVC                                    |