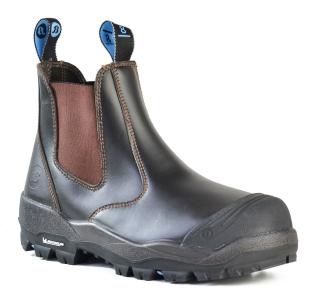

## Description

Premium elastic sided slip on boot with steel safety toecap.

## **BOOT DETAILS**

| Industry        | Agriculture, Automotive,<br>Manufacturing |
|-----------------|-------------------------------------------|
| Construction    | Injected                                  |
| Upper Material  | Full Grain Leather                        |
| Lining Material | Cool Comfort                              |
| Insole          | Polyurethane                              |
| Safety Toe Cap  | Steel                                     |
| Midsole         | Polyurethane                              |
| Outsole         | Rubber                                    |

#### **Full Grain Leather Upper**

Made from high quality, long lasting claret full grain leather.

### **Steel Toe Cap**

Capable of resisting a drop force of 200 joules to offer premium protection for your toes.

#### **Toe Scuff Protection**

Added toe scuff and abrasion protection to prolong the life of the boot.