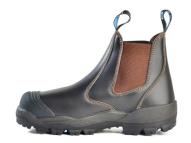

## Description

Premium elastic sided slip on boot with steel safety toecap.

#### **Full Grain Leather Upper**

Made from high quality, long lasting claret full grain leather.

#### **Toe Scuff Protection**

Added toe scuff and abrasion protection to prolong the life of the boot.