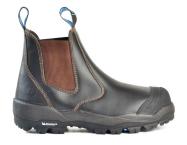

## Description

Premium elastic sided slip on boot with steel safety toecap.

#### **Full Grain Leather Upper**

Made from high quality, long lasting claret full grain leather.

#### **Toe Scuff Protection**

Added toe scuff and abrasion protection to prolong the life of the boot.