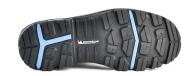

## Michelin Rubber Outsole

Durable Michelin outsole designed for maximum grip and provides heat resistance up to 300°C.

## Slip, Fuel & Oil Resistant

Designed to meet the slip, fuel & oil resistance for standard AS/NZS 2210.3:2019 FO SRC