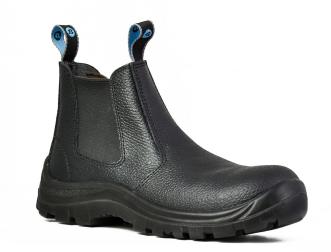

# **Description**

Elastic sided slip on boot with steel safety toecap.

### **BOOT DETAILS**

| Industry        | Agriculture, Automotive,<br>Manufacturing |
|-----------------|-------------------------------------------|
| Construction    | Injected                                  |
| Upper Material  | Rambler Leather                           |
| Lining Material | Cambrelle                                 |
| Insole          | Polyurethane                              |
| Safety Toe Cap  | Steel                                     |
| Midsole         | Polyurethane                              |
| Outsole         | Polyurethane                              |

#### **BOOT FEATURES**

Rambler Leather Upper

Made from high quality, long lasting rambler leather.