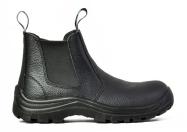

# **Description**

Elastic sided slip on boot with steel safety toecap.

### **BOOT DETAILS**

| Industry        | Agriculture, Automotive,<br>Manufacturing |
|-----------------|-------------------------------------------|
| Construction    | Injected                                  |
| Upper Material  | Rambler Leather                           |
| Lining Material | Cambrelle                                 |
| Insole          | Polyurethane                              |
| Safety Toe Cap  | Steel                                     |
| Midsole         | Polyurethane                              |
| Outsole         | Polyurethane                              |

#### **BOOT FEATURES**

Rambler Leather Upper

Made from high quality, long lasting rambler leather.