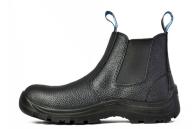

# **Description**

Elastic sided slip on boot with steel safety toecap.

### **BOOT DETAILS**

| Industry        | Agriculture, Automotive,<br>Manufacturing |
|-----------------|-------------------------------------------|
| Construction    | Injected                                  |
| Upper Material  | Rambler Leather                           |
| Lining Material | Cambrelle                                 |
| Insole          | Polyurethane                              |
| Safety Toe Cap  | Steel                                     |
| Midsole         | Polyurethane                              |
| Outsole         | Polyurethane                              |

#### **BOOT FEATURES**

Rambler Leather Upper

Made from high quality, long lasting rambler leather.