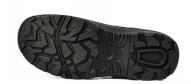

#### **Heat Resistant PU Outsole**

PU outsole is abrasion & heat resistant up to 130°C.